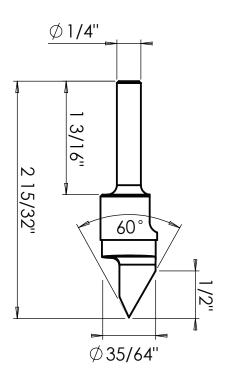

## **Solid Carbide V-Groove 60°**

45731

This is an Amana Tool proprietary drawing.

▲ Warning: This DXF file shall be used on a CNC machine only, in accordance with the Amana Tool® product number listed above. This DXF file shall never be used with any other tools or products including, without limitation, those with similiar measurements. Failure to adhere to this warning is dangerous and can result in bodily injury or property damage.

© Copyright Amana Tool® All Rights Reserved