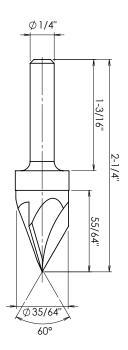

## **Solid Carbide V-Groove 60°**

45730

This is an Amana Tool proprietary drawing.

▲ Warning: This DXF file shall be used on a CNC machine only, in accordance with the Amana Tool® product number listed above. This DXF file shall never be used with any other tools or products including, without limitation, those with similiar measurements. Failure to adhere to this warning is dangerous and can result in bodily injury or property damage.

© Copyright Amana Tool® All Rights Reserved