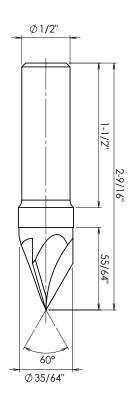

## **Solid Carbide V-Groove 60°**

45733

This is an Amana Tool proprietary drawing.

▲ Warning: This DXF file shall be used on a CNC machine only, in accordance with the Amana Tool® product number listed above. This DXF file shall never be used with any other tools or products including, without limitation, those with similiar measurements. Failure to adhere to this warning is dangerous and can result in bodily injury or property damage.

© Copyright Amana Tool® All Rights Reserved