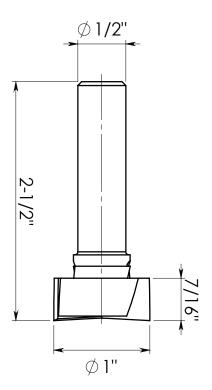

45564

This is an Amana Tool proprietary drawing.

▲ Warning: This DXF file shall be used on a CNC machine only, in accordance with the Amana Tool® product number listed above. This DXF file shall never be used with any other tools or products including, without limitation, those with similiar measurements. Failure to adhere to this warning is dangerous and can result in bodily injury or property damage.