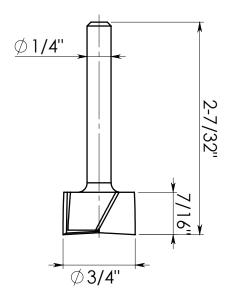

45560

This is an Amana Tool proprietary drawing.

▲ Warning: This DXF file shall be used on a CNC machine only, in accordance with the Amana Tool® product number listed above. This DXF file shall never be used with any other tools or products including, without limitation, those with similiar measurements. Failure to adhere to this warning is dangerous and can result in bodily injury or property damage.