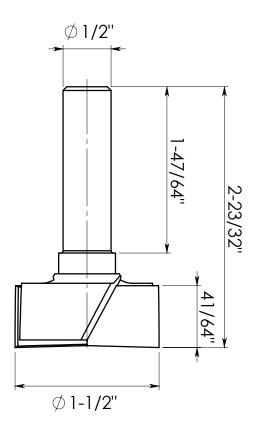

45566

This is an Amana Tool proprietary drawing.

▲ Warning: This DXF file shall be used on a CNC machine only, in accordance with the Amana Tool® product number listed above. This DXF file shall never be used with any other tools or products including, without limitation, those with similiar measurements. Failure to adhere to this warning is dangerous and can result in bodily injury or property damage.