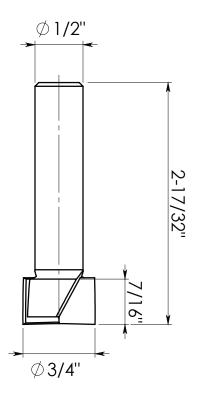

45562

This is an Amana Tool proprietary drawing.

▲ Warning: This DXF file shall be used on a CNC machine only, in accordance with the Amana Tool® product number listed above. This DXF file shall never be used with any other tools or products including, without limitation, those with similiar measurements. Failure to adhere to this warning is dangerous and can result in bodily injury or property damage.